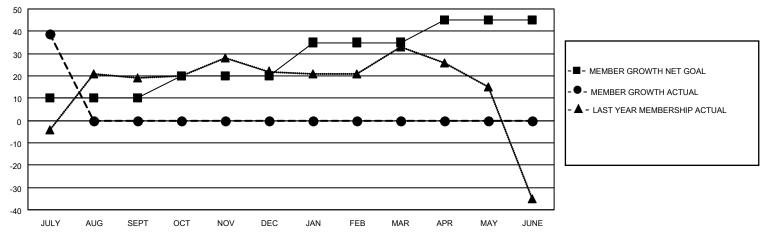

## District 110AN

| Clubs         |               |             |               | Members               |                        |                         |                                                    |  |
|---------------|---------------|-------------|---------------|-----------------------|------------------------|-------------------------|----------------------------------------------------|--|
|               | RESULTS FOR   | R 2020-2021 |               | RESULTS FOR 2020-2021 |                        |                         |                                                    |  |
| QUARTER       | NEW CLUB GOAL | NEW CLUBS   | DROPPED CLUBS | QUARTER MEME          | BER GROWTH NET<br>GOAL | MEMBER GROWTH<br>ACTUAL | DROPPED<br>MEMBERS ACTUAL<br>(including transfers) |  |
| JULY/AUG/SEPT | 0             | 1           | 0             | JULY/AUG/SEPT         | 10                     | 47                      | 8                                                  |  |
| OCT/NOV/DEC   | 0             | 0           | 0             | OCT/NOV/DEC           | 10                     | 0                       | 0                                                  |  |
| JAN/FEB/MAR   | 1             | 0           | 0             | JAN/FEB/MAR           | 15                     | 0                       | 0                                                  |  |
| APR/MAY/JUNE  | 0             | 0           | 0             | APR/MAY/JUNE          | 10                     | 0                       | 0                                                  |  |